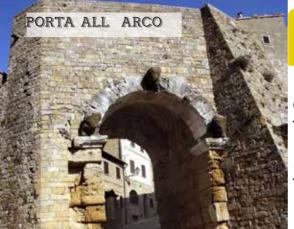

The ticket (3,50€) give access also to the Pinacoteca. Download audioguide

Porta all'Arco was part of the ancient Etruscan City walls in Volterra. Built in the 4th and 3rd centuries BCE, it has survived to today in all its majesty. The uniqueness of the structure is in the use of stone, of which there are three different colours based on the type of rock used: yellow for the supporting structure, grey for the arch and darker hues for the three mysterious heads.