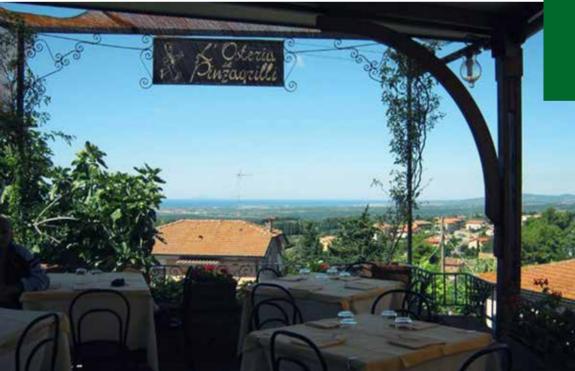

are good, excellent value for money, do not expect much and the location is quiet, easy parking. I suggest you book at least a day before there are various outdoor places and also inside.

The Shop corner



hard to park ( time: 10 min.

Closed Wednesday

day Via Palestro, 37 56040 Guardistallo PI Tel: 0586 655350 - Mobile: 338 2044098

2044098 2044098 2044098

the restaurant has always been our favorite, a position perhaps a little awkward to reach by Car, the nearest parking is small and there is a little way to do on foot. But the terrace enjoys a spectacular view of the valley where you Can see excellent sunsets. to have the table in the best position you need to book at least 3 days before. Typical Tuscan cuisine and generous portions. Village is to be visited as well.

RESTAURANTS



# Barcaccina Brasserie

Via Lungomare, 17 57016 Vada LI Tel: 0586 788215

THUTH

Closed on Tuesday 12.30 - 14.30 19.30 - 22.30

Distance: 23,8km

Certainly the best restaurant in the area for fish, is located in Vada on the beach. in high season parking is difficult, but if you eat early, around 19.30 there should be no problem. The fish is fresh and cooked to perfection. Tables are 1 mt from the sea. Sunset is beautiful The boss is good english speaker, will explain you all dishes. Please link his menu on-line !

RESTAURANTS



We recommed this restaurant for several reasons: the road that leads there is wonderful, the location of the structure and the arrangement of the tables reminds us of an ancient village in celebration. The pizza is phenomenal and the people are lovely.



### La