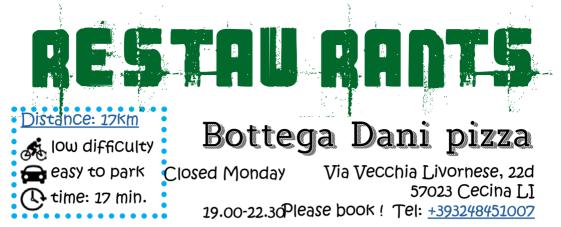

Distance: 12.2km

💰 Iow difficulty

🔒 Big Parking

Dtime: 12 min.

The best pizzeria in the area without a doubt, the Cult of pizza is right here and at a reasonable price. The pizzeria is located in the sports Center of Cecina, near the tennis Courts, parking is ample. the quality starts from the products used, you Can build your