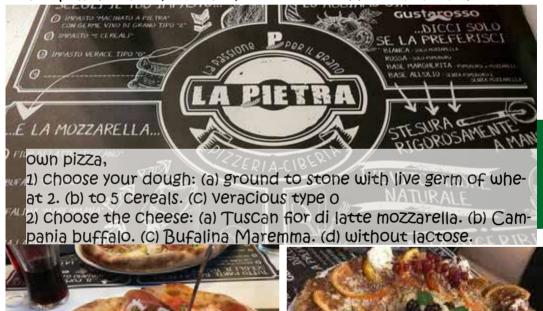

Distance: 12.2km

💰 Iow difficulty

🔒 Big Parking

Dtime: 12 min.

The best pizzeria in the area without a doubt, the Cult of pizza is right here and at a reasonable price. The pizzeria is located in the sports Center of Cecina, near the tennis Courts, parking is ample. the quality starts from the products used, you Can build your