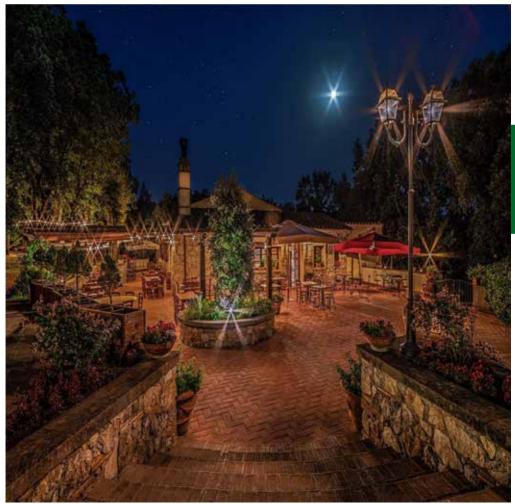

AURANTS



# Barcaccina Brasserie

Via Lungomare, 17 57016 Vada LI Tel: 0586 788215

THUTH

Closed on Tuesday 12.30 - 14.30 19.30 - 22.30

Distance: 23,8km

Certainly the best restaurant in the area for fish, is located in Vada on the beach. in high season parking is difficult, but if you eat early, around 19.30 there should be no problem. The fish is fresh and cooked to perfection. Tables are 1 mt from the sea. Sunset is beautiful The boss is good english speaker, will explain you all dishes. Please link his menu on-line !

RESTAURANTS



We recommed this restaurant for several reasons: the road that leads there is wonderful, the location of the structure and the arrangement of the tables reminds us of an ancient village in celebration. The pizza is phenomenal and the people are lovely.



### La Verde Oasi pizza

Strada Regionale 68, Km. 28 56040 - Montecatini Val Di Cecina (PI Tel: 058837287 - Email: laverdeoasi@gmail.Com

Large pizzeria with wood oven, the pizzas are thin and with a high quality standard. the structure has a large veranda and also many internal tables, however, when it is hot, even outside it suffocates being surrounded by large trees that stop any breath of wind.



#### It is possible to order pizza from home, by calling, in order to collect it at an agreed time, for this reason I enclose the men

Margherita Pomodoro, mozzarella Tomato, mozzarella

Napoletana Pomodoro, mozzarella, capperi, acciughe Tomato, mozzarella, capers, anchovies

Wurstel Pomodoro, mozzarella, wurstel Tomato, mozzorella, wurstel

Prosciutto e funghi Pomodoro, mozzarella, prosciu