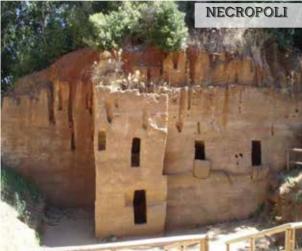

# Casale marittimo

This medieval village (among the most beautiful in Italy and awarded an Orange Flag by the Touring Club Italiano) was founded around the year 1000 and signs of its evolution have left their mark on the walls of the historic Centre, whose stone and terracotta buildings have remained almost intact. [,overs of architecture will enjoy identifying the ruins of the ancient Castle, now engulfed by the urban fabric, as well as the semicircle ring structure of the previous town walls. Among its buildings worthy of mention are the Palazzo Rocca, the Church of Sant'Andrea (built on the ruins of an ancient parish Church), and the 18th-Century Santa Maria delle Grazie. Not far from the village, recent archaeological excavations have brought to light the ruins of an Etruscan village from the 7th century BC. They also unearthed the necropolis of Casa Nocera, an important burial complex of the Etruscan Warrior Princes, in which the highly interesting Warrior Princes of Casale Marittimo were rediscovered, two statues which, on all accounts, are the most ancient in the history of